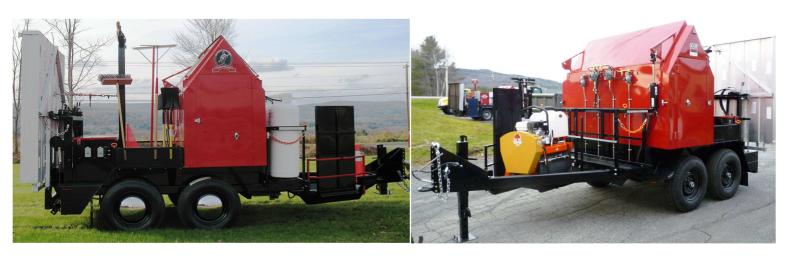

# FEATURES AND SPECIFICATIONS

#### GENERAL

**Pavement Heater:** 8 x 6' long, high efficiency stainless steel *UltraGlo TM* infrared converters generate the infrared radiation used to heat the asphalt pavement. Softening depth is 2-3 inches without damaging the asphalt. Normal heating time is between 5-7 minutes. Heating area is 8' wide x 6' long, and is dividable into two 4' x 6' areas.

**Reclaimer:** Through the use of a precisely controlled infrared heating system, the reclaimer keeps 2 tons of asphalt at plant mix temperature in any kind of weather. It can also reclaim stockpiled asphalt. The reclaimer is equipped with detachable insulated outer doors for added thermal efficiency and improved appearance.

HOLDING TIME: 48 hours maximum recommended. RECLAIMING TIME: 12 hours. MAXIMUM INTERIOR SKIN TEMP: 325 degrees Fahrenheit. HOLDING TEMP: 275-300 degrees Fahrenheit 1000 LB COMPACTOR RAMP SYSTEM

**ON BOARD STORAGE:** 30 cubic foot storage area with drop down doors to store wheelbarrow, tools, signs, cones etc.

## DIMENSIONS

LENGTH: 17'-2" (WITH CHAMBER UP) WIDTH: 8'-0" HEIGHT: 8'-6" LOADING CHUTE: 6'-5" wide x 6'-0" long. TARE WEIGHT: approximately 7,000 LBS. (without fuel, LPG cylinders or asphalt) GROSS WEIGHT: Approximately 12,600 LBS.