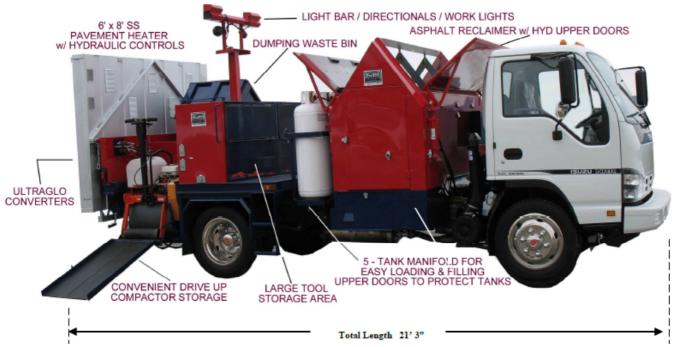

# FEATURES AND SPECIFICATIONS

# GENERAL

Pavement Heater: Eight 6' long, High efficiency stainless steel UltraGlow TM Infrared converters generate the infrared Radiation used to heat the asphalt pavement. Softening depth is 2-3 inches without damaging The asphalt. Normal heating time is between 5-7 Minutes. Heating area is 8' wide x 6' long, and is Dividable into two 4' x 6' areas. The chamber is All stainless steel with reinforced corners. **Reclaimer:** Through the use of a precisely Controlled infrared heating system, utilizing DuraGlo infrared heaters, the reclaimer keeps 2 tons of asphalt at plant mix temperature in Any kind of weather. It can also reclaim Stockpiled asphalt. The reclaimer is available With optional detachable insulated outer doors For added thermal efficiency and improved Appearance.

#### **RECLAIMING TIME**: 16 hours **MAXIMUM INTERIOR SKIN TEMP**: 225 dograes Eshraphait

325 degrees Fahrenheit

**HOLDING TEMP**: 275-300 degrees Fahrenheit. **Compactor Compartment**: The convenient "driveup" roller storage area is only 15" off the ground. 325 degrees Fahrenheit

**On Board Storage**: Extra low storage area to store all your tools including shovels, rakes, wheelbarrow fuel cans, signs, cones, etc.

# SYSTEMS

**Electrical**: A self-contained 12-volt system maintained by truck alternator with built in automatic charger/maintainer as backup.

**Propane**: Propane is supplied by 5 – 100lb vapor draw gas cylinders. Fuel capacity eliminates the need for HAZMAT placarding.